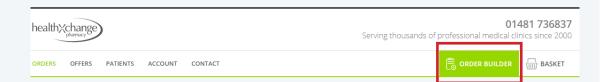

#### **Order Types**

- Prescription Orders
- Mixed orders (POM & POM Stock)
- Stock Only Orders

- 1. Click on *Order Builder* in the main navigation bar at the top of the site
- 2. The first choice is to decide what type of order you are creating and click on the corresponding tab at the top of the Order-Builder.
  - Prescription/POM Stock
  - Stock Only