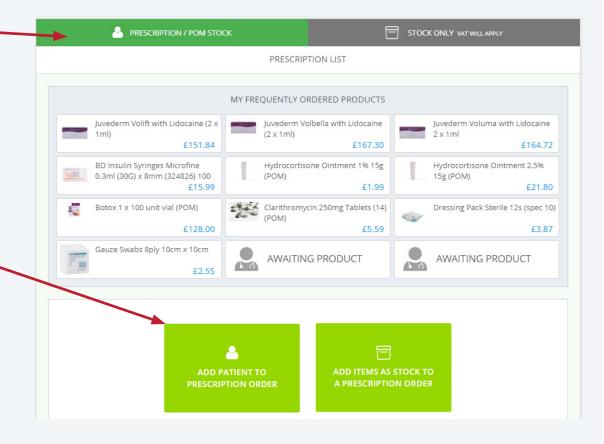

In this example Prescription/POM stock is selected.

3. Click on the *ADD PATIENT TO PRESCRIPTION* • *ORDER* button to add you first patient. From this box you can search for a patient and add them to the order

7. A new order will have opened when you clicked on the patient name in step 5, with the patient name highlighted at the top of the order.

8. You can now add products to this patient in this order. Choose from either *MY FREQUENTLY ORDERED PRODUCTS* 

- 9. Choose & click how you want to add the product to your order:
  - ADD TO [PATIENT NAME] (RX)
    Add this product to your patient chosen in step 5.
  - ADD PRODUCT AS STOCK TO THIS ORDER
    Add this product to your order a
    Prescription Stock item