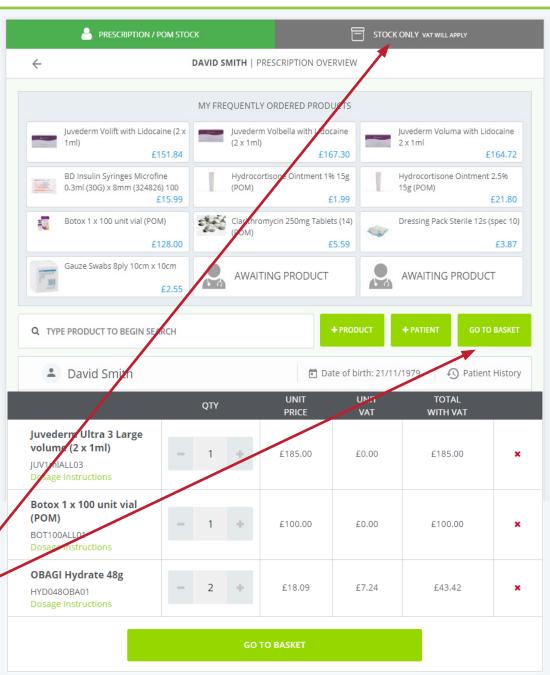

Click on the cross to close the box and return to the order at any time.

- 10. Once returned to the order you can continue to add products to the same patient by repeating steps 7 9.
- 11. If you have another patient that you would like to order for you can click on + *PATIENT*.
- 12. From here you can repeat steps 3 6 to choose a new patient and then steps 7-9 to add new products to that new patient.
- 13. You can repeat steps 3 9 as many times as you want to add new patients and new products to your order.
- 14. When you have finished adding products and patients either click on *STOCK ONLY* to add stock items to your order\* or click on *GO TO BASKET* to complete your order.

# Your new Healthxchange e-pharmacy™ Creating Orders: Stock Only

- 1. To place an order that contains *STOCK ONLY* items click on the *STOCK ONLY* tab at the top of the order builder.
- 2. Use the quick search box to search for your product
- 3. Click on the product you want to order and it will display on screen so that you can check it is the correct product.
- 4. If you want to add it to your order click the + icon next to the item and it will add to your order.
- 5. Repeat steps 1 4 to add as many items as stock to your order.
- 6. When finished you can either click on the *PRESCRIPTION/ POM STOCK* tab to switch to ordering for patient names and POM Stock. If you are finished building your order you can click on *PROCEED TO BASKET* to complete your order.