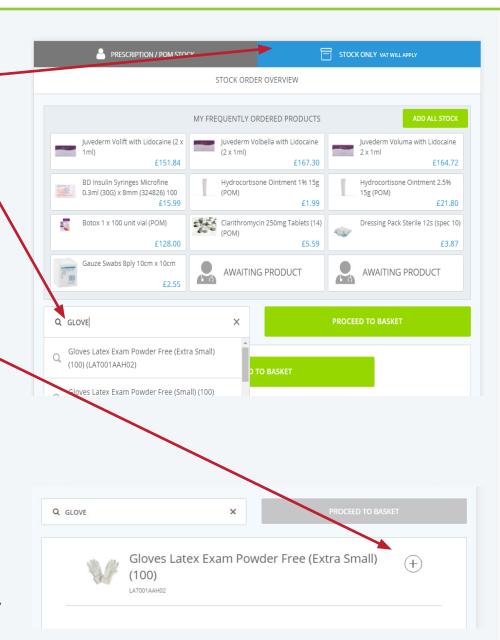

# Your new Healthxchange e-pharmacy™ Creating Orders: Stock Only

- 1. To place an order that contains *STOCK ONLY* items click on the *STOCK ONLY* tab at the top of the order builder.
- 2. Use the quick search box to search for your product
- 3. Click on the product you want to order and it will display on screen so that you can check it is the correct product.
- 4. If you want to add it to your order click the + icon next to the item and it will add to your order.
- 5. Repeat steps 1 4 to add as many items as stock to your order.
- 6. When finished you can either click on the *PRESCRIPTION/ POM STOCK* tab to switch to ordering for patient names and POM Stock. If you are finished building your order you can click on *PROCEED TO BASKET* to complete your order.