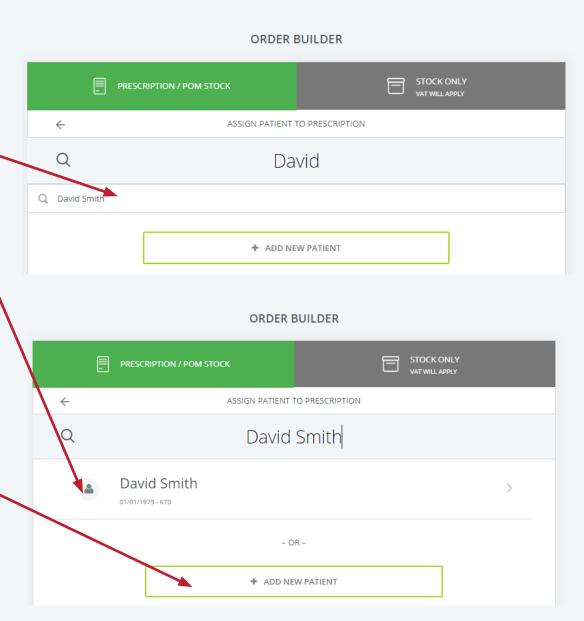

- 4. Type the patient name you want to find. The more you type the more results will appear under the search field. Click on the patient name to add them to your order.
- 5. All patients that match your search will be displayed showing their Date of Birth. Click on the patient you want to create the order for.
- 6. If your patient hasn't been added to your account yet, click on +ADD NEW PATIENT. You will then be taken to a form where you can fill in your new patients details. Once you have added this new patient, search for them as in steps 4 & 5 and click to add them to the order.