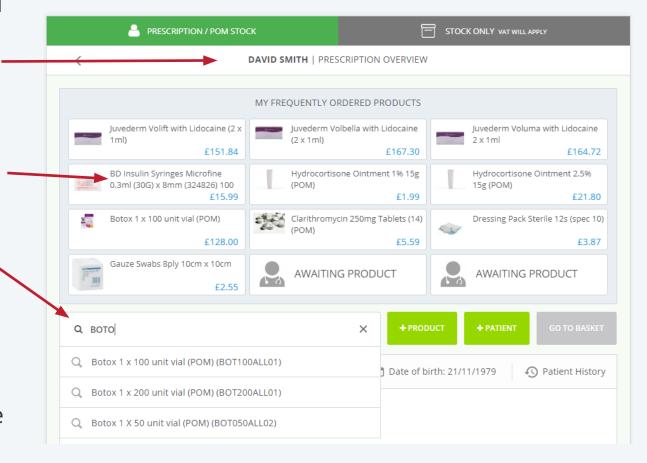

#### **Order Types**

- Prescription Orders
- Mixed orders (POM & POM Stock)
- Stock Only Orders

- 1. Click on *Order Builder* in the main navigation bar at the top of the site
- 2. The first choice is to decide what type of order you are creating and click on the corresponding tab at the top of the Order-Builder.
  - Prescription/POM Stock
  - Stock Only

In this example Prescription/POM stock is selected.

3. Click on the *ADD PATIENT TO PRESCRIPTION* • *ORDER* button to add you first patient. From this box you can search for a patient and add them to the order

- 4. Type the patient name you want to find. The more you type the more results will appear under the search field. Click on the patient name to add them to your order.
- 5. All patients that match your search will be displayed showing their Date of Birth. Click on the patient you want to create the order for.
- 6. If your patient hasn't been added to your account yet, click on +ADD NEW PATIENT. You will then be taken to a form where you can fill in your new patients details. Once you have added this new patient, search for them as in steps 4 & 5 and click to add them to the order.

7. A new order will have opened when you clicked on the patient name in step 5, with the patient name highlighted at the top of the order.

8. You can now add products to this patient in this order. Choose from either *MY FREQUENTLY ORDERED PRODUCTS* 

OR

search for a product by using the *Quick*Search box. As you type all products
matching your search will appear. This list
of products will gradually reduce the more
you type. Click on the product you need
for it to be added to this order for the
patient named at the top of the order.