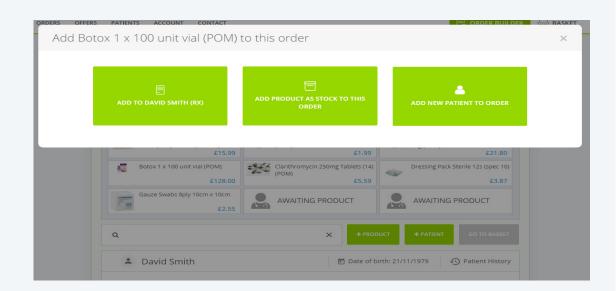

- 9. Choose & click how you want to add the product to your order:
  - ADD TO [PATIENT NAME] (RX)
    Add this product to your patient chosen in step 5.
  - ADD PRODUCT AS STOCK TO THIS ORDER
    Add this product to your order a
    Prescription Stock item

#### ADD NEW PATIENT TO ORDER

Click here to search for a new patient name and add the item to that new patient.

This pop-up box will close after you have made your choice you can then search for another item and carry on building your order.

Click on the cross to close the box and return to the order at any time.

- 10. Once returned to the order you can continue to add products to the same patient by repeating steps 7 9.
- 11. If you have another patient that you would like to order for you can click on + *PATIENT*.
- 12. From here you can repeat steps 3 6 to choose a new patient and then steps 7-9 to add new products to that new patient.
- 13. You can repeat steps 3 9 as many times as you want to add new patients and new products to your order.
- 14. When you have finished adding products and patients either click on *STOCK ONLY* to add stock items to your order\* or click on *GO TO BASKET* to complete your order.