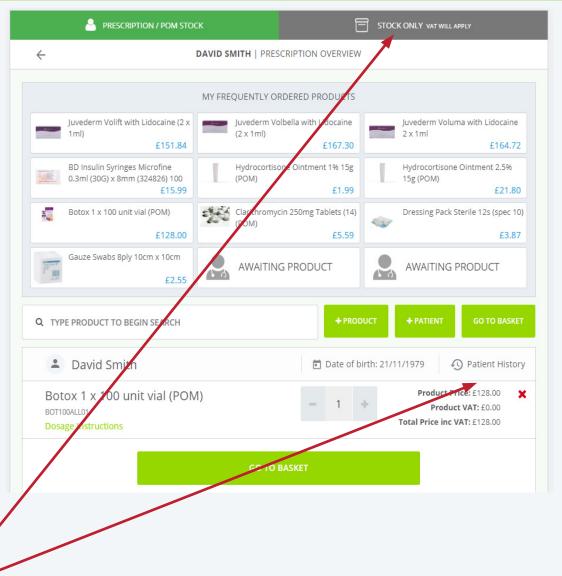

14. When you have finished adding products and patients either click on *STOCK ONLY* to add stock items to your order\* or click on *GO TO BASKET* to complete your order.

\*By creating a single order with your stock and named patient items in means single postage

#### 1. To place an order that contains **STOCK ONLY** items PRESCRIPTION / POM STO click on the STOCK ONLY tab at the top of the order Volift with Lidocaine (2 > £151.84 2. Use the quick search box to search for your product BD Insulin Syringes Microfine 0.3ml (30G) x 8mm (324826) 100