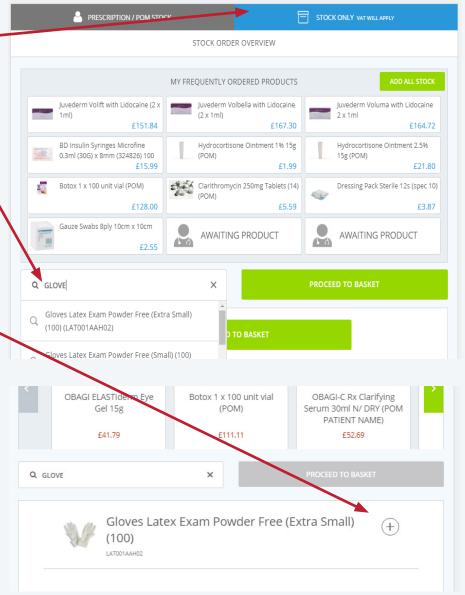

#### 1. To place an order that contains **STOCK ONLY** items PRESCRIPTION / POM STO click on the STOCK ONLY tab at the top of the order Volift with Lidocaine (2 > £151.84 2. Use the quick search box to search for your product BD Insulin Syringes Microfine 0.3ml (30G) x 8mm (324826) 100

3. Click on the product you want to order and it will display on screen so that you can check it is the correct product.

builder.

4. If you want to add it to your order click the + icon next to the item and it will add to your order.

5. Repeat steps 1 - 4 to add as many items as stock to your order.

6. When finished you can either click on the **PRESCRIPTION/ POM STOCK** tab to switch to ordering for patient names and POM Stock. If you are finished building your order you can click on **PROCEED TO BASKET** to complete your order.