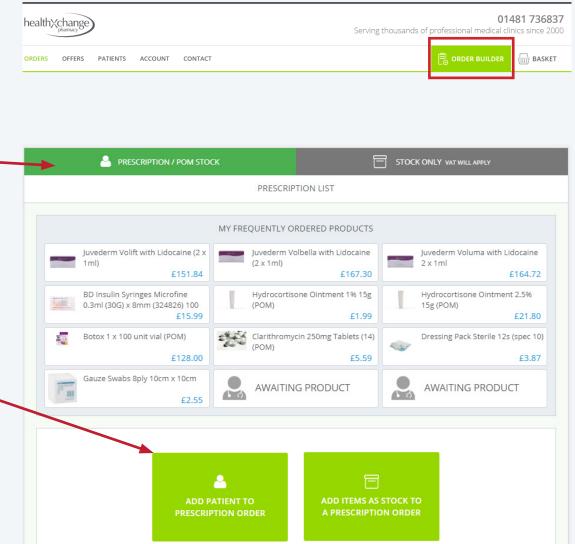

1. Click on *Order Builder* in the main navigation bar at the top of the site

2. The first choice is to decide what type of order you are creating and click on the corresponding tab at the top of the Order-Builder.

Prescription/POM StockStock Only

In this example Prescription/POM stock is selected.

3. Click on the *ADD PATIENT TO PRESCRIPTION* – *ORDER* button to add you first patient. From this box you can search for a patient and add them to the order