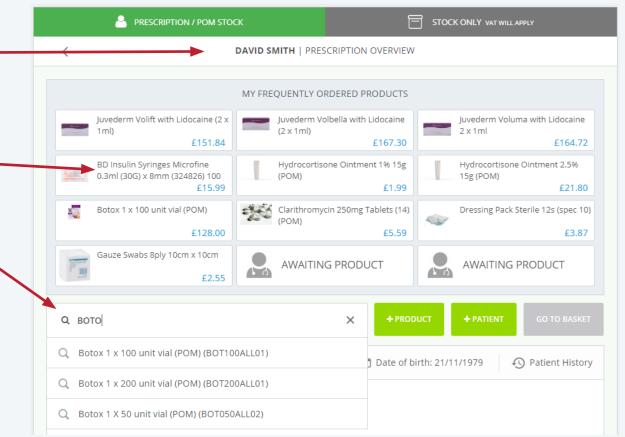

4. Type the patient name you want to find. The more you type the more results will appear under the search field. Click on the patient name to add them to your order.

5. All patients that match your search will be displayed showing their Date of Birth. Click on the patient you want to create the order for.

6. If your patient hasn't been added to your account yet, click on **+***ADD NEW PATIENT*. You will then be taken to a form where you can fill in your new patients details. Once you have added this new patient, search for them as in steps 4 & 5 and click to add them to the order.

**ORDER BUILDER** 

7. A new order will have opened when you clicked on the patient name in step 5, with the patient name highlighted at the top of – the order.

8. You can now add products to this patient in this order. Choose from either *MY FREQUENTLY ORDERED PRODUCTS* 

#### OR

search for a product by using the *Quick Search box*. As you type all products matching your search will appear. This list of products will gradually reduce the more you type. Click on the product you need for it to be added to this order for the patient named at the top of the order.